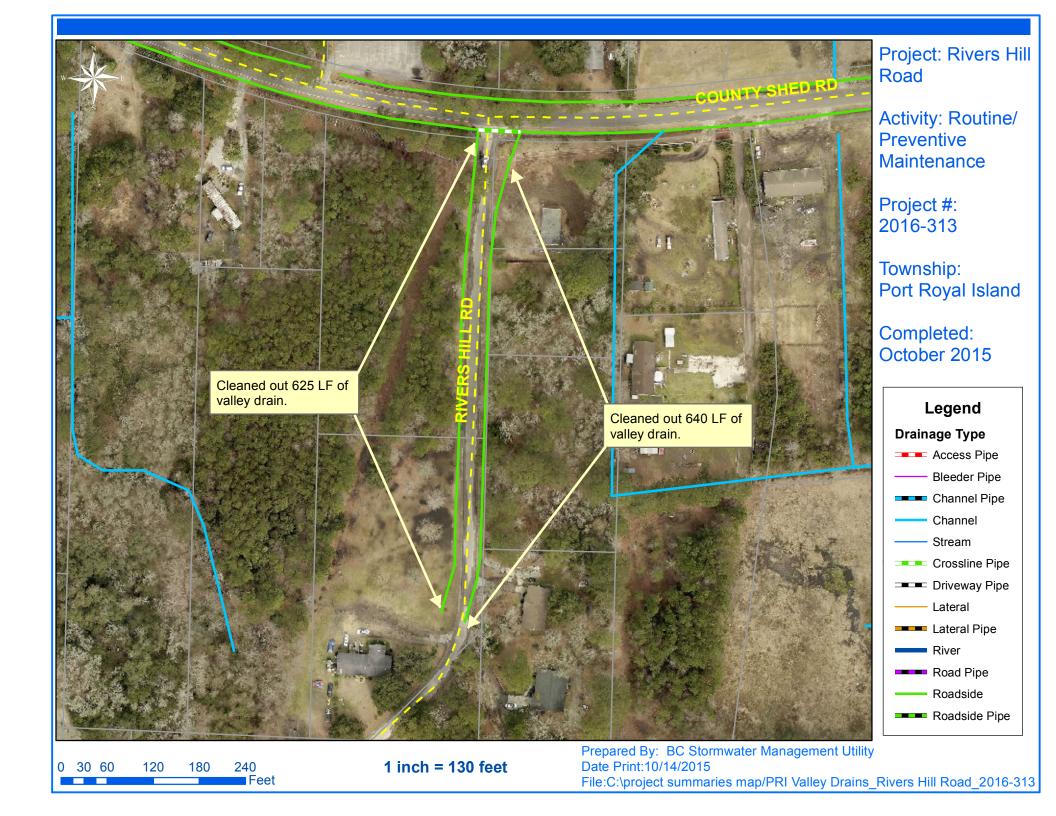

## Stormwater Infrastructure

Project Summary

**Project Summary:** Port Royal Island Valley Drains - Roseida Road Extension, Rivers Hill Road,
Smalls Hill Road, Harold Drive, Murray Drive, Grays Hill Acres and Blackburn Pierce Drive

Activity: Routine/Preventive Maintenance

Completion: Oct-15

**Narrative Description of Project:** 

Project improved 20,547 L.F. of drainage system. Cleaned out 20,547 L.F. of valley drains. This project consisted of the following areas: Roseida Road Extension (3,652 L.F.), Rivers Hill Road (1,265 L.F.), Smalls Hill Road (580 L.F.), Harold Drive (3,140 L.F.), Murray Drive (7,884 L.F.), Grays Hill Acres (2,564 L.F.) and Blackburn Pierce Drive (1,462 L.F.)