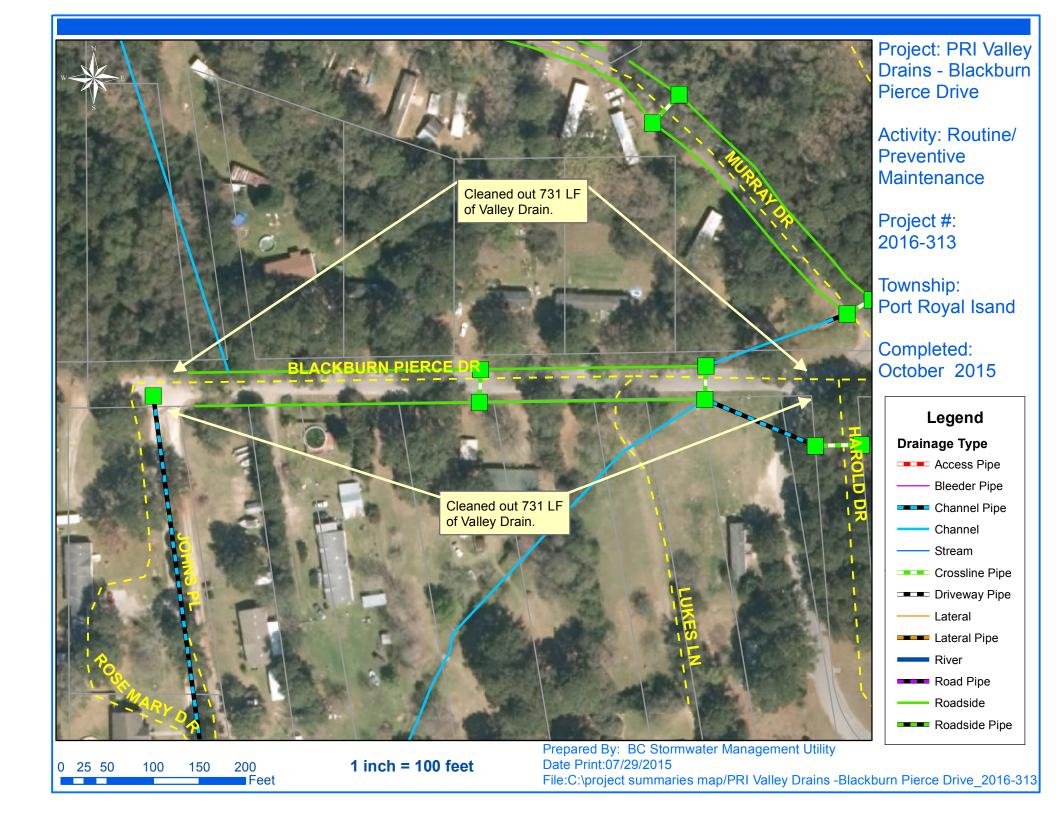

## Stormwater Infrastructure

Project Summary

**Project Summary:** Port Royal Island Valley Drains - Roseida Road Extension, Rivers Hill Road,
Smalls Hill Road, Harold Drive, Murray Drive, Grays Hill Acres and Blackburn Pierce Drive

Activity: Routine/Preventive Maintenance

Completion: Oct-15

**Narrative Description of Project:** 

Project improved 20,547 L.F. of drainage system. Cleaned out 20,547 L.F. of valley drains. This project consisted of the following areas: Roseida Road Extension (3,652 L.F.), Rivers Hill Road (1,265 L.F.), Smalls Hill Road (580 L.F.), Harold Drive (3,140 L.F.), Murray Drive (7,884 L.F.), Grays Hill Acres (2,564 L.F.) and Blackburn Pierce Drive (1,462 L.F.)