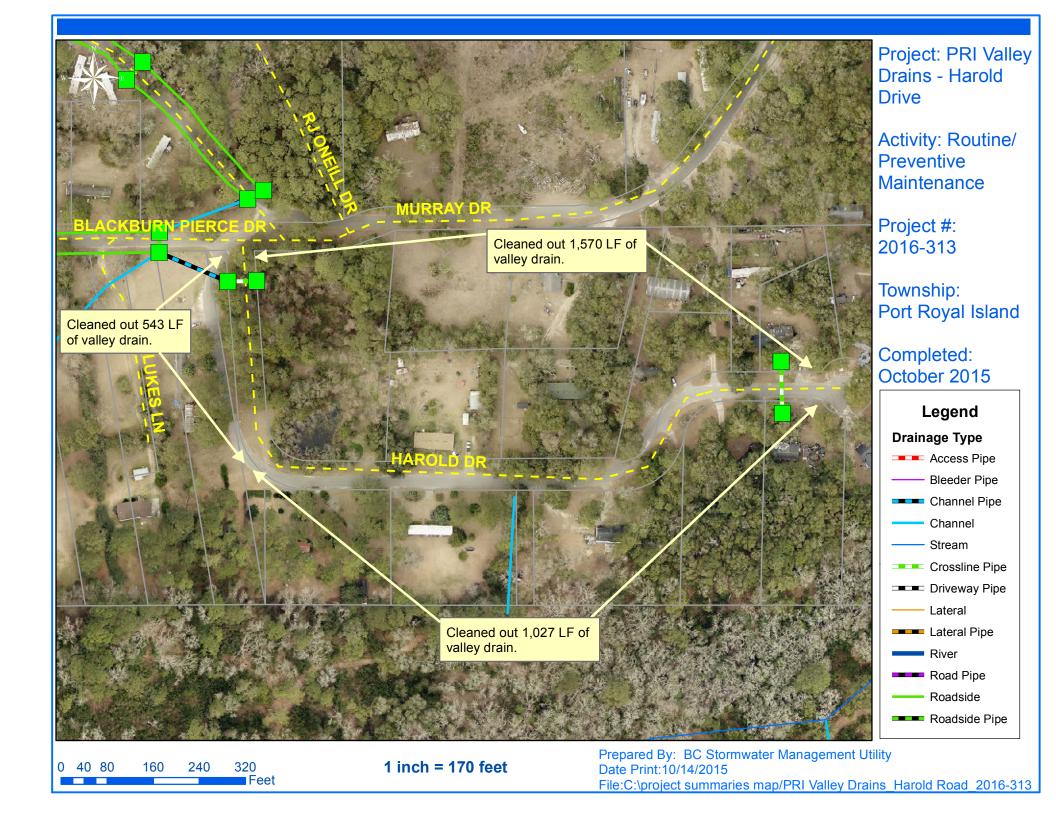

## Stormwater Infrastructure

Project Summary

**Project Summary:** Port Royal Island Valley Drains - Roseida Road Extension, Rivers Hill Road,
Smalls Hill Road, Harold Drive, Murray Drive, Grays Hill Acres and Blackburn Pierce Drive

Activity: Routine/Preventive Maintenance

Completion: Oct-15

**Narrative Description of Project:** 

Project improved 20,547 L.F. of drainage system. Cleaned out 20,547 L.F. of valley drains. This project consisted of the following areas: Roseida Road Extension (3,652 L.F.), Rivers Hill Road (1,265 L.F.), Smalls Hill Road (580 L.F.), Harold Drive (3,140 L.F.), Murray Drive (7,884 L.F.), Grays Hill Acres (2,564 L.F.) and Blackburn Pierce Drive (1,462 L.F.)