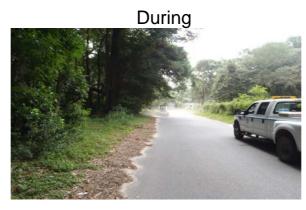

Activity: Routine/Preventive Maintenance

Completion: Oct-15

**Narrative Description of Project:** 

Project improved 20,547 L.F. of drainage system. Cleaned out 20,547 L.F. of valley drains. This project consisted of the following areas: Roseida Road Extension (3,652 L.F.), Rivers Hill Road (1,265 L.F.), Smalls Hill Road (580 L.F.), Harold Drive (3,140 L.F.), Murray Drive (7,884 L.F.), Grays Hill Acres (2,564 L.F.) and Blackburn Pierce Drive (1,462 L.F.)