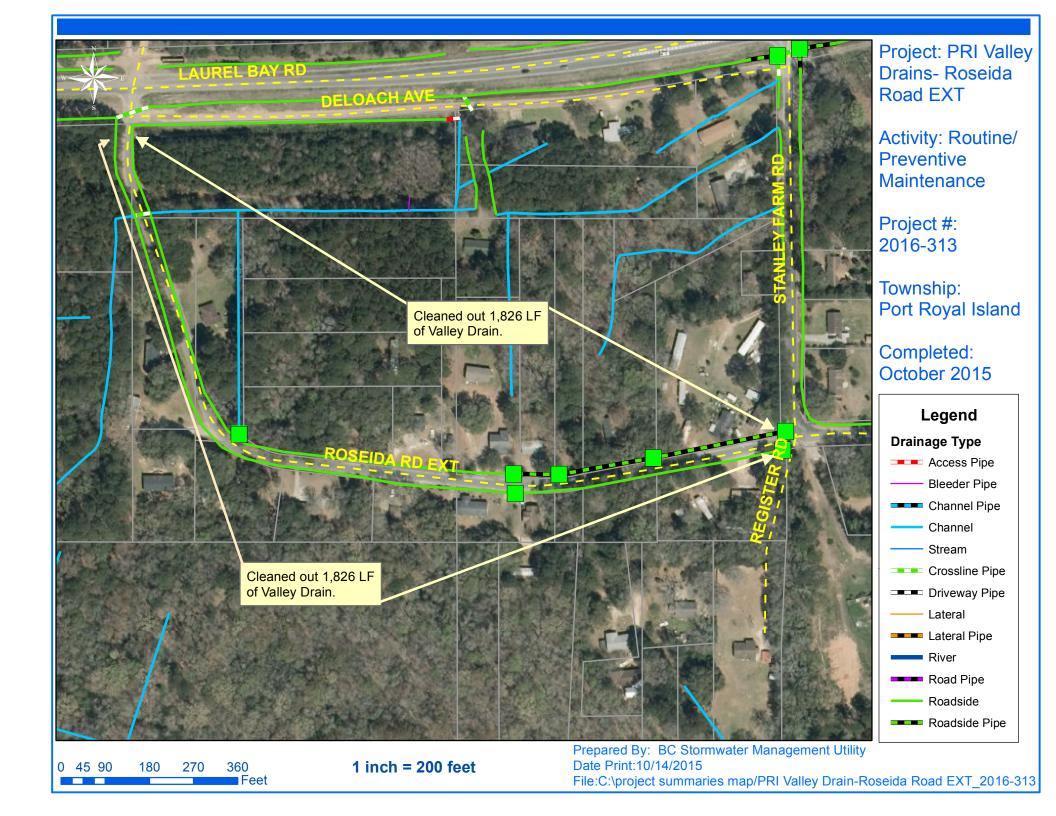

## Stormwater Infrastructure

Project Summary

**Project Summary:** Port Royal Island Valley Drains - Roseida Road Extension, Rivers Hill Road,
Smalls Hill Road, Harold Drive, Murray Drive, Grays Hill Acres and Blackburn Pierce Drive

Activity: Routine/Preventive Maintenance

Completion: Oct-15

**Narrative Description of Project:** 

Project improved 20,547 L.F. of drainage system. Cleaned out 20,547 L.F. of valley drains. This project consisted of the following areas: Roseida Road Extension (3,652 L.F.), Rivers Hill Road (1,265 L.F.), Smalls Hill Road (580 L.F.), Harold Drive (3,140 L.F.), Murray Drive (7,884 L.F.), Grays Hill Acres (2,564 L.F.) and Blackburn Pierce Drive (1,462 L.F.)