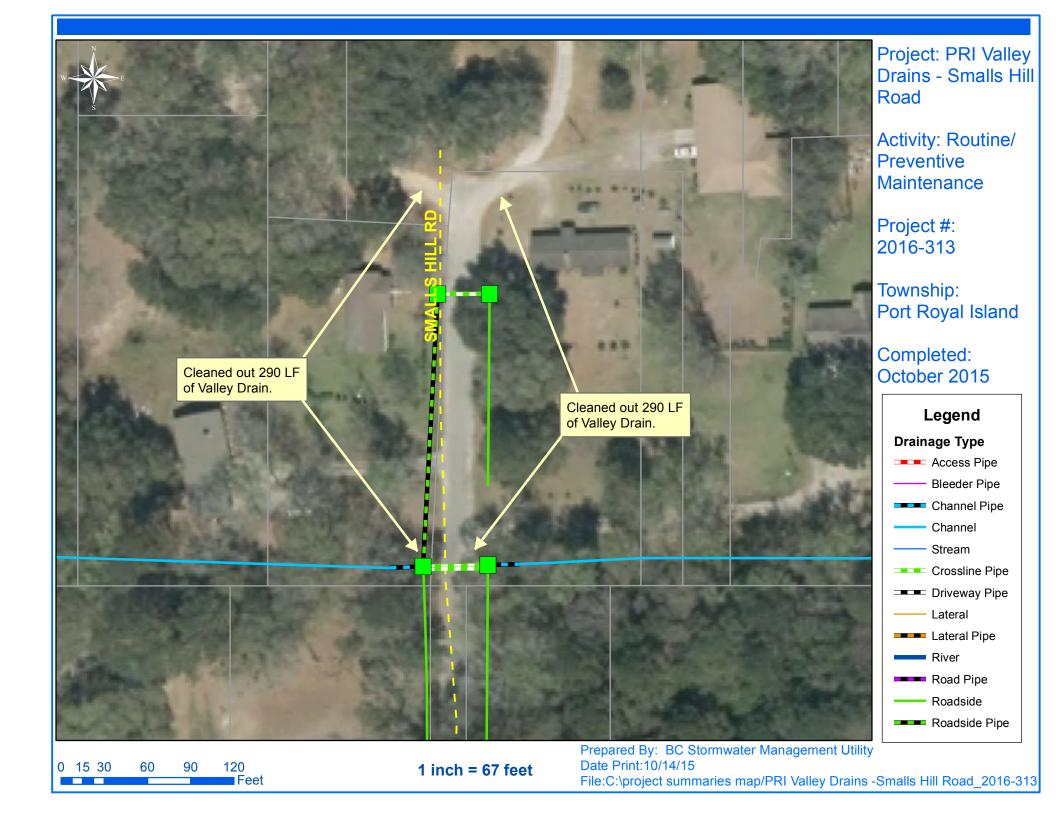

## Stormwater Infrastructure

Project Summary

**Project Summary:** Port Royal Island Valley Drains - Roseida Road Extension, Rivers Hill Road,
Smalls Hill Road, Harold Drive, Murray Drive, Grays Hill Acres and Blackburn Pierce Drive

Activity: Routine/Preventive Maintenance

Completion: Oct-15

**Narrative Description of Project:** 

Project improved 20,547 L.F. of drainage system. Cleaned out 20,547 L.F. of valley drains. This project consisted of the following areas: Roseida Road Extension (3,652 L.F.), Rivers Hill Road (1,265 L.F.), Smalls Hill Road (580 L.F.), Harold Drive (3,140 L.F.), Murray Drive (7,884 L.F.), Grays Hill Acres (2,564 L.F.) and Blackburn Pierce Drive (1,462 L.F.)