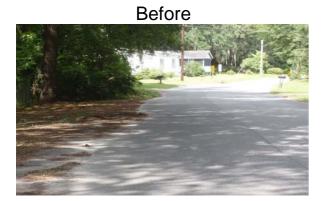

Activity: Routine/Preventive Maintenance

Completion: Oct-15

**Narrative Description of Project:** 

Project improved 20,547 L.F. of drainage system. Cleaned out 20,547 L.F. of valley drains. This project consisted of the following areas: Roseida Road Extension (3,652 L.F.), Rivers Hill Road (1,265 L.F.), Smalls Hill Road (580 L.F.), Harold Drive (3,140 L.F.), Murray Drive (7,884 L.F.), Grays Hill Acres (2,564 L.F.) and Blackburn Pierce Drive (1,462 L.F.)