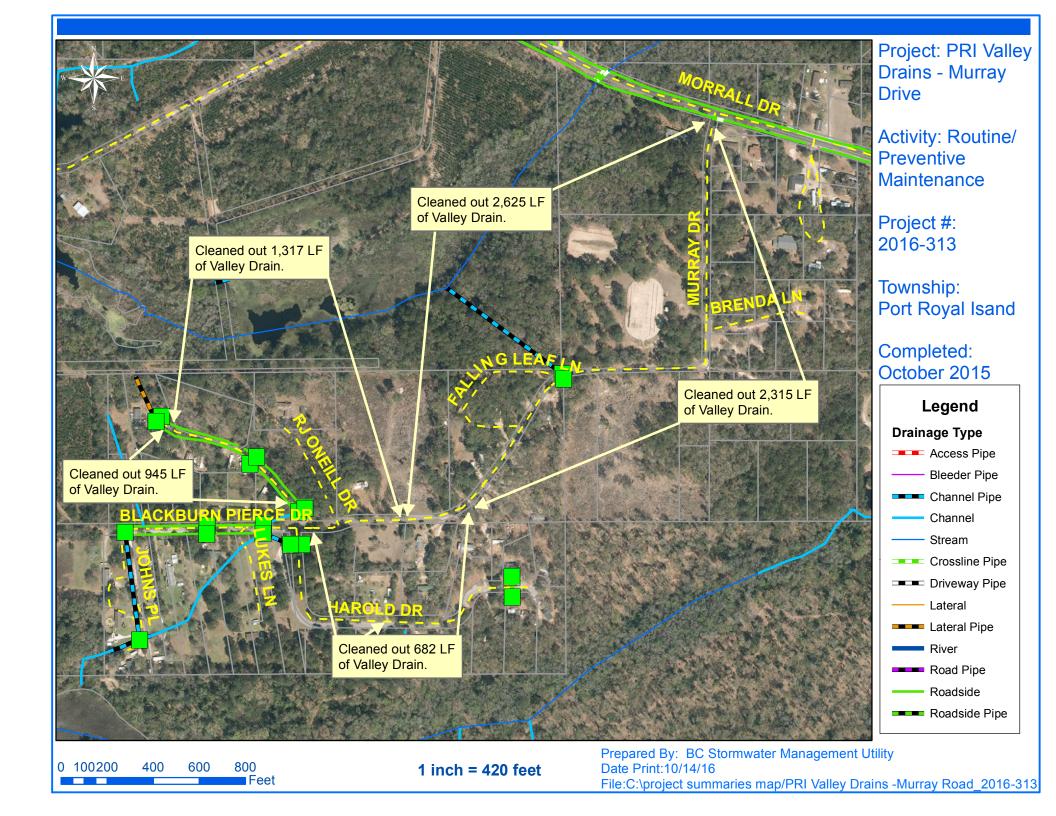

## Stormwater Infrastructure

Project Summary

**Project Summary:** Port Royal Island Valley Drains - Roseida Road Extension, Rivers Hill Road,
Smalls Hill Road, Harold Drive, Murray Drive, Grays Hill Acres and Blackburn Pierce Drive

Activity: Routine/Preventive Maintenance

Completion: Oct-15

**Narrative Description of Project:** 

Project improved 20,547 L.F. of drainage system. Cleaned out 20,547 L.F. of valley drains. This project consisted of the following areas: Roseida Road Extension (3,652 L.F.), Rivers Hill Road (1,265 L.F.), Smalls Hill Road (580 L.F.), Harold Drive (3,140 L.F.), Murray Drive (7,884 L.F.), Grays Hill Acres (2,564 L.F.) and Blackburn Pierce Drive (1,462 L.F.)