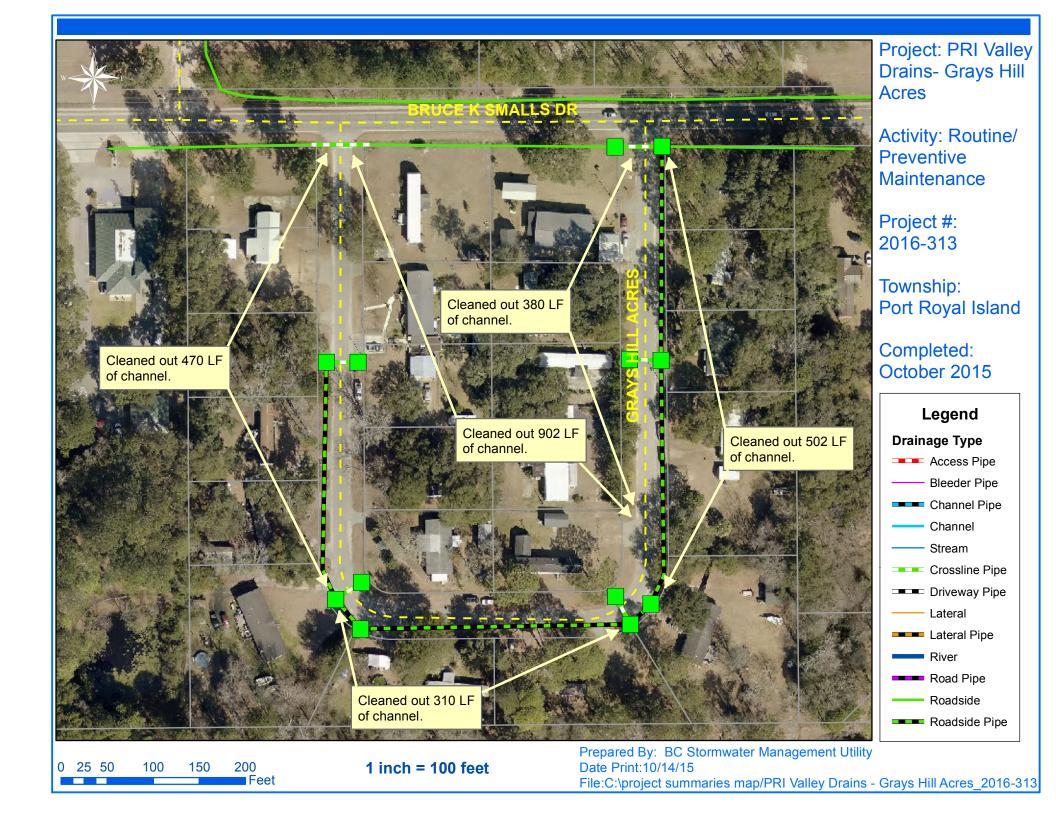

## Stormwater Infrastructure

Project Summary

**Project Summary:** Port Royal Island Valley Drains - Roseida Road Extension, Rivers Hill Road,
Smalls Hill Road, Harold Drive, Murray Drive, Grays Hill Acres and Blackburn Pierce Drive

Activity: Routine/Preventive Maintenance

Completion: Oct-15

**Narrative Description of Project:** 

Project improved 20,547 L.F. of drainage system. Cleaned out 20,547 L.F. of valley drains. This project consisted of the following areas: Roseida Road Extension (3,652 L.F.), Rivers Hill Road (1,265 L.F.), Smalls Hill Road (580 L.F.), Harold Drive (3,140 L.F.), Murray Drive (7,884 L.F.), Grays Hill Acres (2,564 L.F.) and Blackburn Pierce Drive (1,462 L.F.)