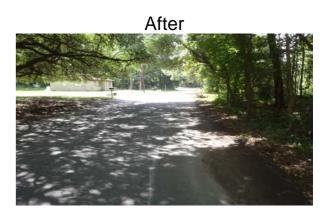

Activity: Routine/Preventive Maintenance

Completion: Oct-15

**Narrative Description of Project:** 

Project improved 20,547 L.F. of drainage system. Cleaned out 20,547 L.F. of valley drains. This project consisted of the following areas: Roseida Road Extension (3,652 L.F.), Rivers Hill Road (1,265 L.F.), Smalls Hill Road (580 L.F.), Harold Drive (3,140 L.F.), Murray Drive (7,884 L.F.), Grays Hill Acres (2,564 L.F.) and Blackburn Pierce Drive (1,462 L.F.)